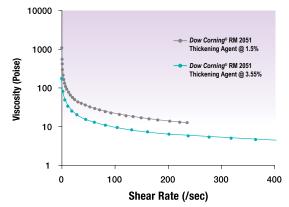

a water-in-oil emulsion

of aqueous sodium polyacrylate in dimethicone (XIAMETER® PMX-200 Silicone Fluid 5 cSt). The emulsion also contains two surfactants, a silicone emulsifier (PEG/PPG-18/18 Dimethicone) to stabilize the Dow Corning® RM 2051 Thickening Agent and an inverting agent (trideceth-6), which helps bring the polymer into contact with the aqueous phase of the formulation. When water is added, the polymer expands instantly to thicken and give stability to the preparation. As the formulation thickens, the oil phase ingredients are emulsified and stabilized.

- No neutralization
- No heating
- Efficient use at low levels
- No clumping
- No dusting
- No static electrical charge

#### FIGURE A Thickening Properties



#### FIGURE B pH Influence





FIGURE C

**Rheology Profile** 



#### **Reliable Supply**

As a global leader in silicones, silicon-based technology and innovation, the Dow Corning advantage is reliable supply, on-time delivery and local language support (product labels, collateral, technical/formulation assistance and more). Dow Corning also has one of the most sophisticated IT infrastructures available for improved enterprise resource planning around the world, electronic order entry, order tracking and invoicing.

#### How can we help you today?

Whether you need industry-leading innovation or greater cost efficiency, Dow Corning can help. *Dow Corning®* brand solutions are dedicated to meeting your needs for specialty materials, collaborative problem solving and innovation support. Learn how we can help you bring **BEAUTY WITH IMPACT** to your pro