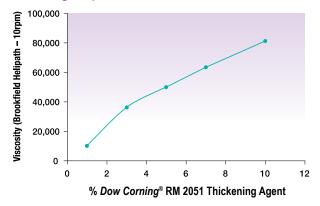

cessing based on simple pouring and mixing. Our thickening agent is a water-in-oil emulsion

of aqueous sodium polyacrylate in dimethicone (XIAMETER® PMX-200 Silicone Fluid 5 cSt). The emulsion also contains two surfactants, a silicone emulsifier (PEG/PPG-18/18 Dimethicone) to stabilize the Dow Corning® RM 2051 Thickening Agent and an inverting agent (trideceth-6), which helps bring the polymer into contact with the aqueous phase of the formulation. When water is added, the polymer expands instantly to thicken and give stability to the preparation. As the formulation thickens, the oil phase ingredients are emulsified and stabilized.

- No neutralization
- No heating
- Efficient use at low levels
- No clumping
- No dusting
- No static electrical charge

#### FIGURE A Thickening Properties



#### FIGURE B pH Influence





FIGURE C

**Rheology Profile** 



#### **Reliable Supply**

As a global leader in silicones, silicon-based technology and innovation, the Dow Corning advantage is reliable supply, on-time delivery and local language support (product labels, collateral, technical/formulation assistance and more). Dow Corning also has one of the most sophisticated IT infrastructures available for improved enterprise resource planning around the world, electronic order entry, order tracking and invoicing.

#### How can we help you today?

Whether you need industry-leading innovation or greater cost efficiency, Dow Corning can help. *Dow Corning®* brand solutions are dedicated to meeting your needs for specialty materials, collaborative problem solving and innovation support.