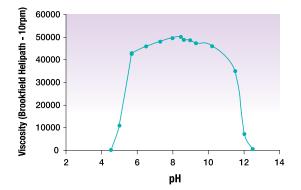

and mixing. Our thickening agent is a water-in-oil emulsion

of aqueous sodium polyacrylate in dimethicone (XIAMETER® PMX-200 Silicone Fluid 5 cSt). The emulsion also contains two surfactants, a silicone emulsifier (PEG/PPG-18/18 Dimethicone) to stabilize the Dow Corning® RM 2051 Thickening Agent and an inverting agent (trideceth-6), which helps bring the polymer into contact with the aqueous phase of the formulation. When water is added, the polymer expands instantly to thicken and give stability to the preparation. As the formulation thickens, the oil phase ingredients are emulsified and stabilized.

- No neutralization
- No heating
- Efficient use at low levels
- No clumping
- No dusting
- No static electrical charge

#### FIGURE A Thickening Properties



#### FIGURE B pH Influence





FIGURE C

**Rheology Profile** 



#### **Reliable Supply**

As a global leader in silicones, silicon-based technology and innovation, the Dow Corning advantage is reliable supply, on-time delivery and local language support (product labels, collateral, technical/formulation assistance and more). Dow Corning also has one of the most sophisticated IT infrastructures available for improved enterprise resource planning around the world, electronic order entry, order tracking and invoicing.

#### How can we help you today?

Whether you need industry-leading innovation or greater cost efficiency, Dow Corning can help. *Dow Corning®* brand solutions are dedicated to meeting your needs for specialty materials, collaborative problem solving and innovation support. Learn how we can help you bring